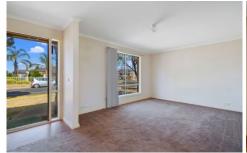

Property features include;

Tidy two bedrooms, fitted with built in robes

Central bathroom

Internal laundry, with rear access

Lounge room upon entry

Open-plan kitchen & dining

Extra features include; Gas heating, modern stainless-steel cooking appliances, vertical blinds, floating floorboards, single lock-up garage, low maintenance gardens (PHOTO ID REQUIRED AT OPEN FOR INSPECTION)