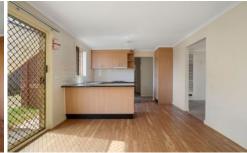

Property features include;

Tidy two bedrooms, fitted with built in robes

Central bathroom

Internal laundry, with rear access

Lounge room upon entry

Open-plan kitchen & dining

Extra features include; Gas heating, modern stainless-steel cooking appliances, vertical blinds, floating floorboards, single lock-up garage, low maintenance gardens (PHOTO ID REQUIRED AT OPEN FOR INSPECTION)