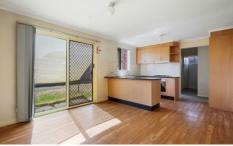

Property features include;

Tidy two bedrooms, fitted with built in robes

Central bathroom

Internal laundry, with rear access

Lounge room upon entry

Open-plan kitchen & dining

Extra features include; Gas heating, modern stainless-steel cooking appliances, vertical blinds, floating floorboards, single lock-up garage, low maintenance gardens (PHOTO ID REQUIRED AT OPEN FOR INSPECTION)