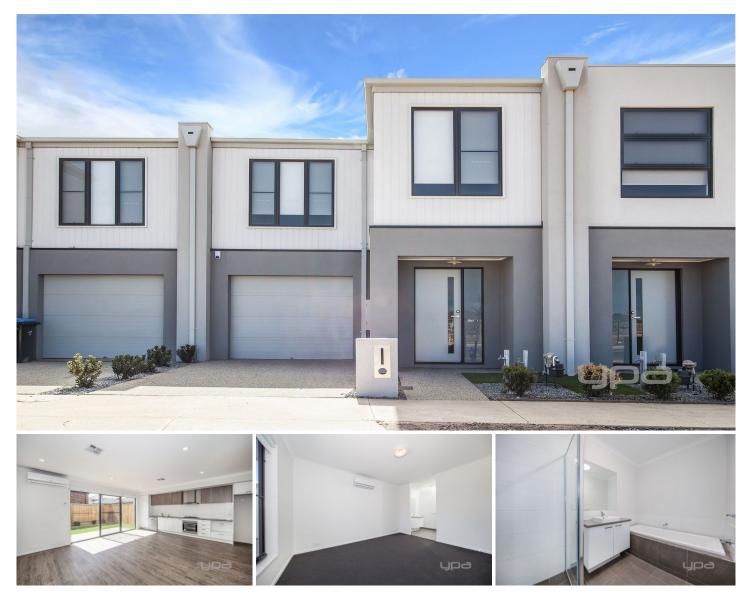

## 19 Charlwood Promenade WERRIBEE VIC

Located in the fast growing Harpley Estate is his stunning Brand-new three-bedroom townhouse which is surely to tick all the boxes.

**Property Features:** 

Three bedrooms, Master bedroom with en-suite Open plan kitchen, dining and living Central main bathroom, powder room and European

laundry

Upstairs study area

Single lock up garage on remote with internal access

Enclosed low maintenance yard

Extra Features: Double built in robes in the other two bedrooms, ducted heating, split system cooling, alarm

3 📭 2 🖺 1 🗬

View: https://www.ypa.com.au/7362920