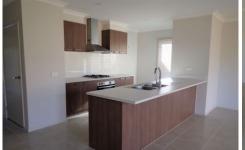

Property features include:

Three bedrooms, master bedroom with ensuite and walk in robe

Open plan kitchen, meals and family living area Central main bathroom and separate laundry Double car garage

Extra features: stainless steel appliances, ducted heating,