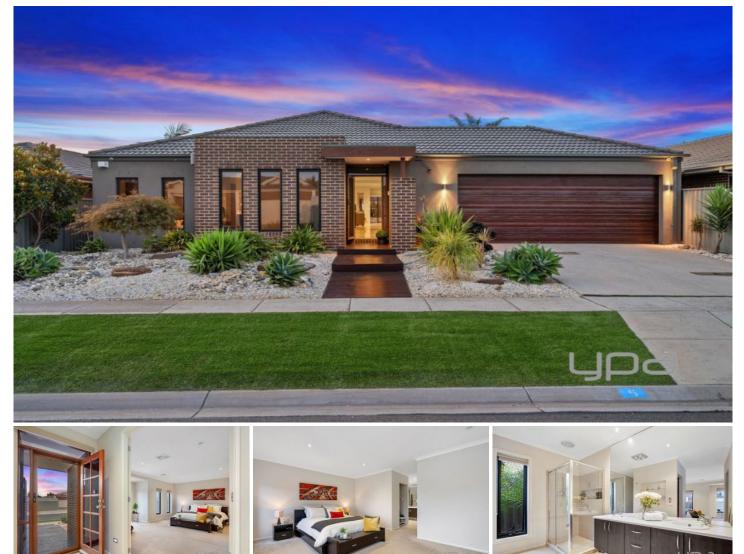

## **5 McMahon Crescent TARNEIT VIC**

Perfectly positioned in a quiet court location only one street back from the iconic Werribee River with tranquil walking tracks and parklands is this stunning four-bedroom home. Impeccable and impressive from every aspect and positioned in the Bethany Primary school catchment with a park in the bowl of the court this magnificent home must be at the top or your must inspect list.

## Property features include:

Four Bedrooms, master bedroom with his and her walk-in robe and full en-suite

Open plan design provides a total of three living zones both formal and informal

Hostess kitchen with stone benchtops overlooks the meals and family living arrangement

A separate rumpus at the rear

Fully decked alfresco and separate Bali style hut