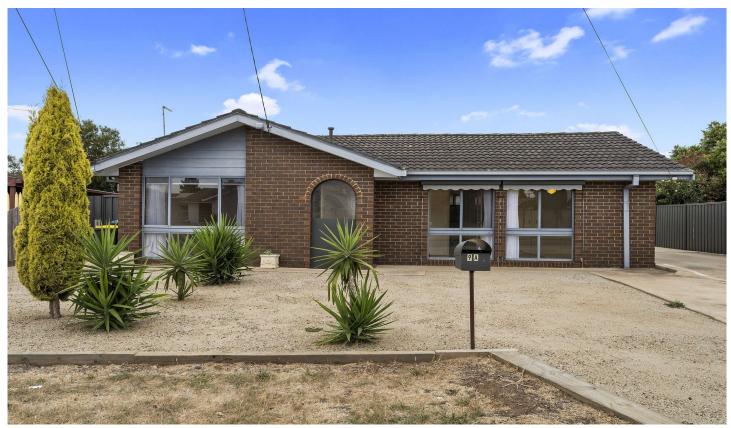

## 9A Bottlebrush Drive HOPPERS CROSSING VIC

This very tidy three-bedroom home is sure to tick all the boxes. Located within close proximity to, Pacific Werribee Shopping Centre, local shops, walking tracks, freeway access, schools & much more!

## **Property Features:**

Master bedroom with ceiling fan, all bedrooms with ample storage space.

Main bathroom with separate toilet & laundry. Spacious lounge upon entry Central kitchen with separate dining space Low maintenance yards