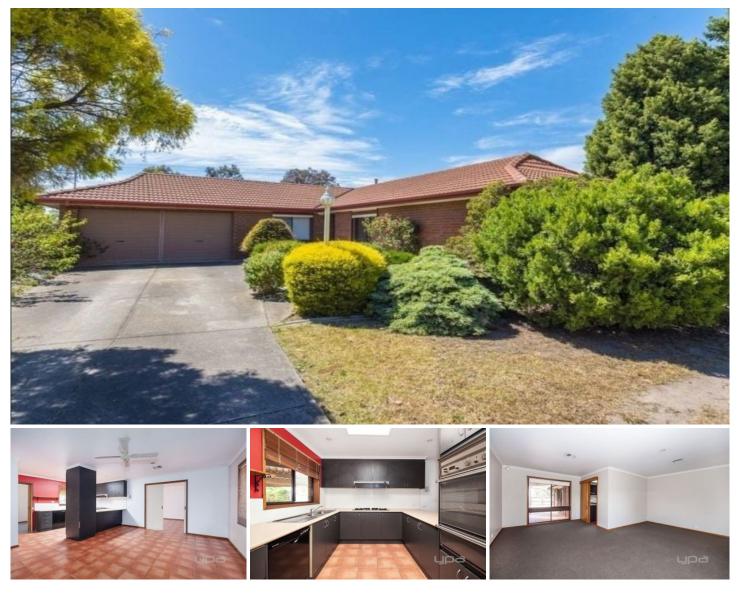

## 17 Johnson Avenue HOPPERS CROSSING VIC

Situated in the heart of Hoppers Crossing, located within Cambridge Primary Schools catchment, in addition to being nearby the public transport network and the highly renowned Pacific Werribee Shopping complex.

**Property Features:** 

Generous four bedrooms, offering walk in robe & en suite off master bedroom with fitted built in robes to remaining Central main bathroom Separate laundry offering rear access Three spacious living zones Large pergola, perfect for entertaining

Extra features include; Ample cupboards/storage, dishwasher, ducted heating, air conditioning unit (in kitchen) and double lock up garage with drive through