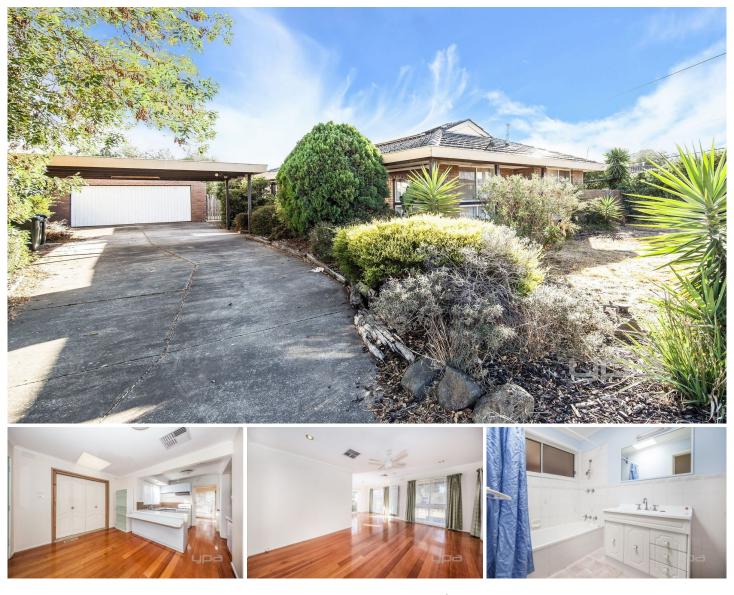

## 26 Lansell Road WYNDHAM VALE VIC

This large and light filled family home is situated on a peaceful street close to all amenities and schools Wyndham Vale has to offer. Lush and leafy parklands, ponds and creek beds are at your fingertips for the familys recreational use.

Property features include:

Four bedrooms, one bedroom with separate toilet and vanity and another bedroom with shower and vanity L-shape lounge upon entry Kitchen/dining area that steps down to the large rumpus Central main bathroom with separate laundry Double garage and private courtyard area

Extra features: solar panels, carport, ducted gas heating, evaporative cooling, gas stove top and much more