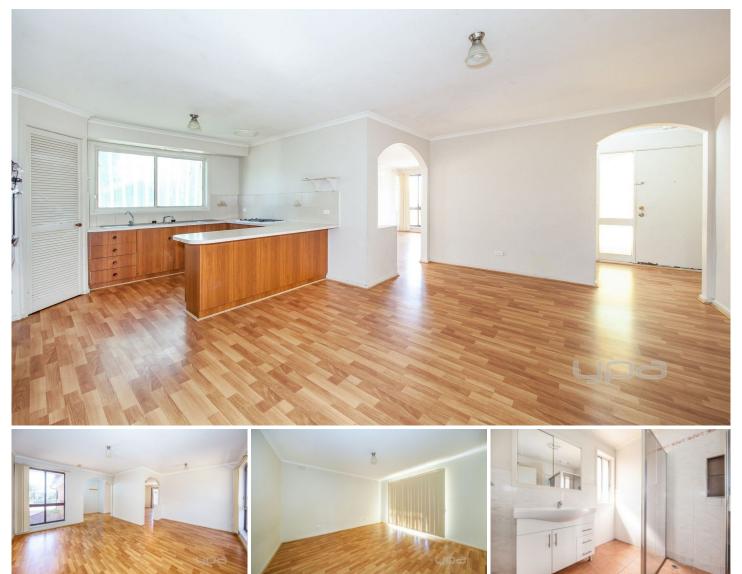

**Property Features:** 

Three good sized bedrooms, offering built in robes in all bedrooms

Spacious, central renovated bathroom in addition to a separate toilet

Separate laundry with rear access

Family lounge, leading to a formal dining zone and/or living

Extra features include; Neat & tidy kitchen offering various cupboard space, split system heating/cooling and off-street parking for two cars along with a large backyard.