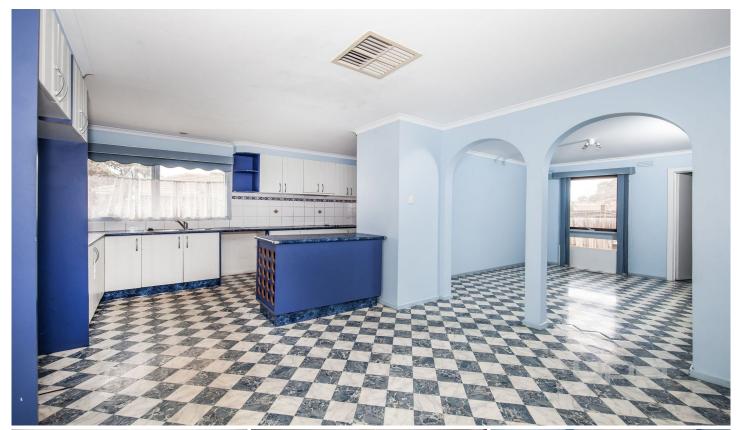

## 1 Nebo Court WERRIBEE VIC

Set in a quiet court location, within walking distance to schools, shops, and public transport is this solidly built four-bedroom home.

Property features include:

Four spacious bedrooms, fitted with built in robes
Two bathrooms, decked with character!
Separate dining and/or study
Roomy lounge room
Internal laundry
Paved covered pergola, along with a great sized yard
Double lock up garage, behind enclosed gates

Extra features; Ducted heating, evaporative cooling, ample cupboards/bench space and electric cooking appliances.

(PHOTO ID REQUIRED AT OPEN FOR INSPECTION)

4 🖰 2 🔁 2 🗬

View: https://www.ypa.com.au/7362934