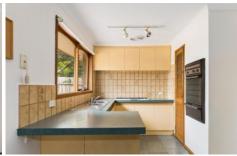

Property features include:

Three bedrooms, Master with en-suite bathroom Spacious L-shaped lounge area upon entry Kitchen adjoining to meals/ living area Central main bathroom with separate laundry Double carport and pergola area with ample yard

Extra features: wall heater, gas stove top, screen doors, floorboards and tiles throughout and much more.

(PHOTO ID REQUIRED AT OPEN FOR INSPECTION)

3 😕 2 📛 2 🖨

View: https://www.ypa.com.au/7362935