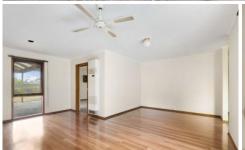

Property features include:

Three bedrooms, Master with en-suite bathroom Spacious L-shaped lounge area upon entry Kitchen adjoining to meals/ living area Central main bathroom with separate laundry Double carport and pergola area with ample yard

Extra features: wall heater, gas stove top, screen doors, floorboards and tiles throughout and much more.

(PHOTO ID REQUIRED AT OPEN FOR INSPECTION)

3 😕 2 📛 2 🖨

View: https://www.ypa.com.au/7362935