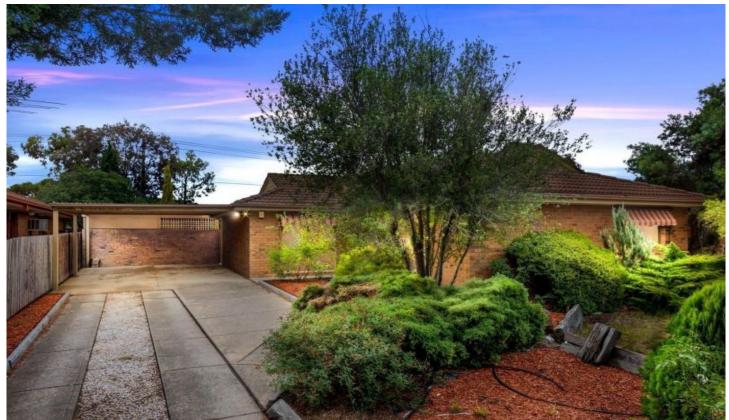

## 19 Johnson Avenue HOPPERS CROSSING VIC

Offering lifestyle versatility with spacious interiors on a large sized block. Set in a quiet neighbourhood close to all amenities is this fantastic home in the Cambridge Estate you will literally be only a short walk to extended Pacific Werribee shopping centre.

Property features include:

Three bedrooms, Master with en-suite bathroom Spacious L-shaped lounge area upon entry Kitchen adjoining to meals/ living area Central main bathroom with separate laundry Double carport and pergola area with ample yard

Extra features: wall heater, gas stove top, screen doors, floorboards and tiles throughout and much more.

(PHOTO ID REQUIRED AT OPEN FOR INSPECTION)

3 😕 2 📛 2 🖨

View: https://www.ypa.com.au/7362935