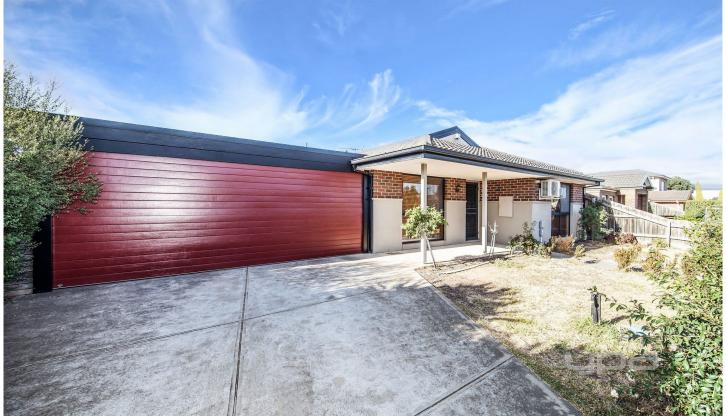

## **67 Hooker Road WERRIBEE VIC**

This is the perfect place to call home with enough space to keep the entire family comfortable. Situated within walking distance to Manorvale Primary School and close proximity to Eagle Stadium, local shops and transport.

Large paved entertaining area overlooking grassed yard

Extra features: Secure carport with roller door, ducted heating, gas cooktop, dishwasher, ample cupboard space, veggie patch and much more.

3 😕 2 🔓 2 🖨