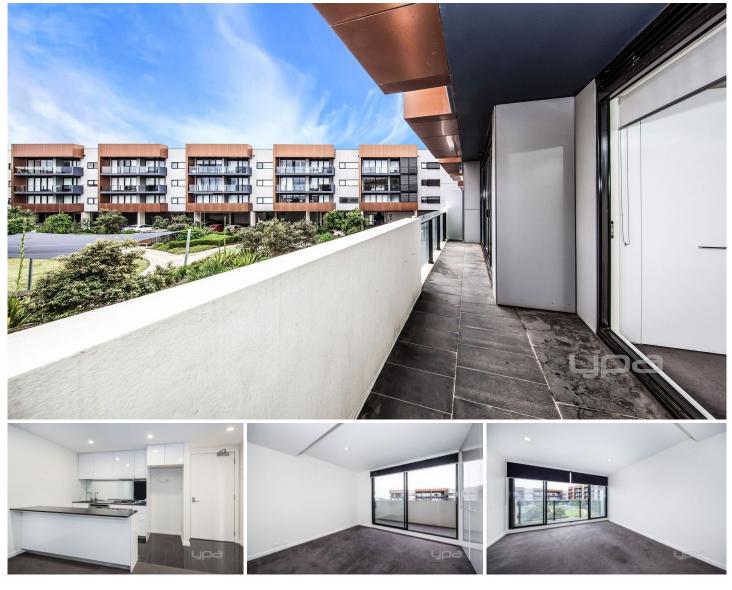

Property features include:

Master bedroom fitted with floor to ceiling built in robes Open plan kitchen & living area Split system in main living & separate electric wall heater in master bedroom Stainless steel kitchen appliances Study alcove in living area

Extra features include; Balcony access from master bedroom & living area, dishwasher, oversized shower, intercom, large linen cupboard, block out privacy blinds to