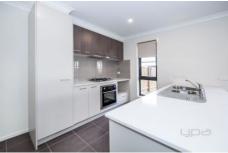

## **Property Features:**

Three bedrooms, Master bedroom with en-suite bathroom Open plan kitchen, dining and living

Central main bathroom with separate laundry and additional powder room

Double garage on remote at the rear of the property

Extra Features: ducted heating, split system cooling, stainless-steel cooking appliances, gas cook top and much more

(PHOTO ID REQUIRED AT OPEN FOR INSPECTION)

3 🕮 2 📛 2 🖨

View: https://www.ypa.com.au/7362946