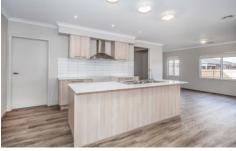

Property features include:

Master bedroom with en-suite, large walk in robe and private living space with balcony

Open plan living / meals & kitchen area with a walk-in pantry

Large upstairs rumpus area and additional living room upon entry downstairs