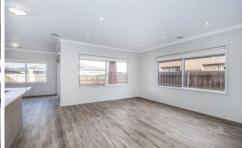

Property features include:

Master bedroom with en-suite, large walk in robe and private living space with balcony

Open plan living / meals & kitchen area with a walk-in pantry

Large upstairs rumpus area and additional living room upon entry downstairs