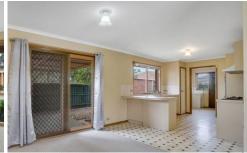

Property features include:
Three bedrooms, Two bedrooms with build in robes
Large lounge area
Open plan kitchen/ dining zone
Two-way central bathroom
Under cover sitting area outside

Extra features: wall heating, gas stove top cooking, security doors, separate laundry and much more