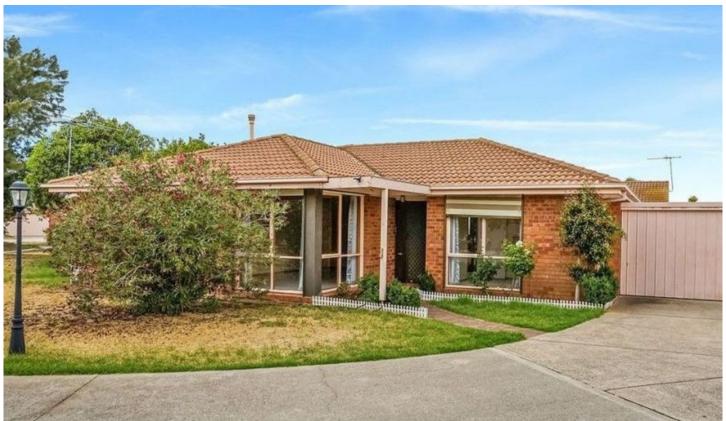

## **6 The Mews HOPPERS CROSSING VIC**

This property will tick many boxes, offering affordability while not compromising on location. walking distance to Pacific Werribee Shopping Centre, Cambridge Primary School, Heath dale College, transport, parks, walking trails and more.

Property features include:
Three bedrooms, Two bedrooms with build in robes
Large lounge area
Open plan kitchen/ dining zone
Two-way central bathroom
Under cover sitting area outside

Extra features: wall heating, gas stove top cooking, security doors, separate laundry and much more