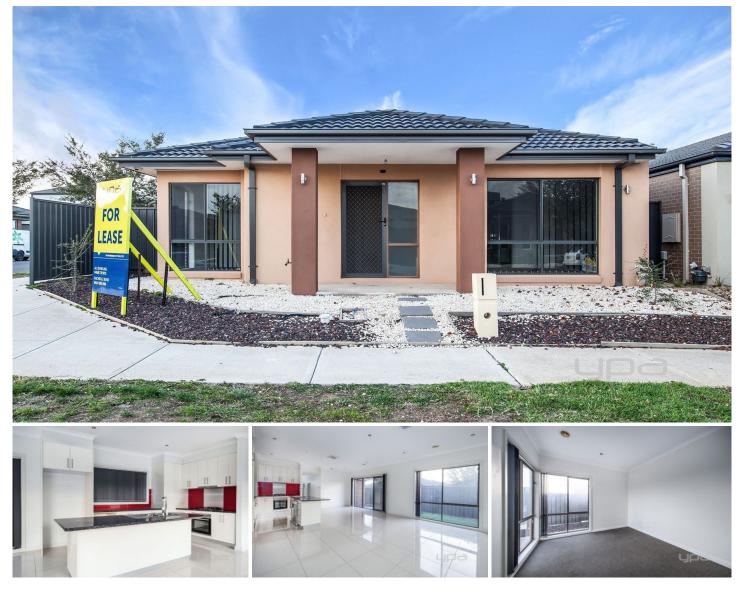

## **1 Manning Circuit TARNEIT VIC**

This spacious & bright family home offers an abundance of natural light & space. Located within close proximity to Tarneit Train Station, shopping centres, various parks & schools this is one to suit the whole family.

**Property Features:** 

Master bedroom with walk in robe & ensuite Open plan kitchen & dining with stainless steel cooktop & glass splashback Main bathroom with separate toilet and laundry Low maintenance gardens Double garage on remote

Extra Features: Second & third bedroom with built in robes, separate study or fourth bedroom, ducted heating & cooling