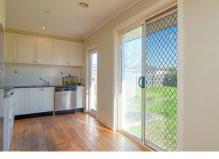

Three bedrooms, all fitted with built in robes. Two of the three tailored with built in study alcove

Lively central bathroom and european style laundry Light-filled lounge and adjoining meals zone

Fully equipped kitchen with an abundance of cupboard and bench space

Extra features include; Polished timber floorboards, split system air conditioning, ducted heating, open plan kitchen

3 🛌 1 🖳

View: https://www.ypa.com.au/7362955

Ali Dowling 0450 778 972