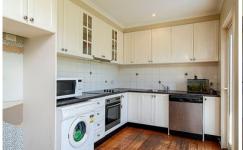

Three bedrooms, all fitted with built in robes. Two of the three tailored with built in study alcove

Lively central bathroom and european style laundry Light-filled lounge and adjoining meals zone

Fully equipped kitchen with an abundance of cupboard and bench space

Extra features include; Polished timber floorboards, split system air conditioning, ducted heating, open plan kitchen

3 🛌 1 🖳

View: https://www.ypa.com.au/7362955

Ali Dowling 0450 778 972