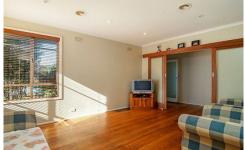

Three bedrooms, all fitted with built in robes. Two of the three tailored with built in study alcove

Lively central bathroom and european style laundry Light-filled lounge and adjoining meals zone

Fully equipped kitchen with an abundance of cupboard and bench space

Extra features include; Polished timber floorboards, split system air conditioning, ducted heating, open plan kitchen

3 🛌 1 🖳

View: https://www.ypa.com.au/7362955

Ali Dowling 0450 778 972