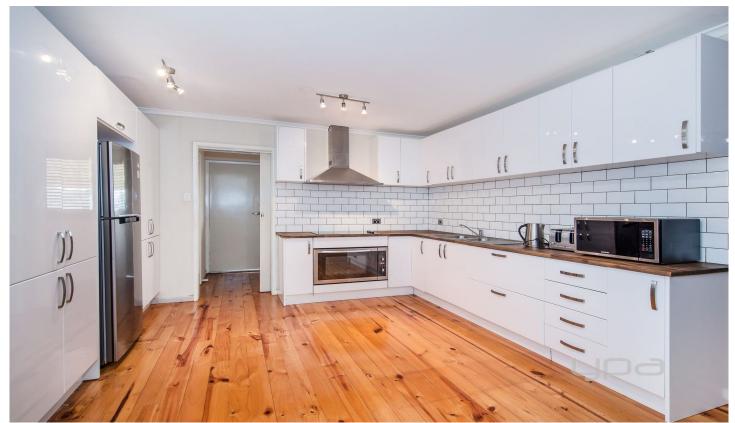

Property features include;

Four bedrooms, Master bedroom with walk in robe and en-suite

Separate lounge

Gorgeous updated kitchen adjoining to dining and meals area

Central bathroom with separate toilet and laundry Enclosed carport

Extra features: electric cooking appliances, ample cupboard space, heating, split system cooling unit and

4 🕮 2 🚰 1 🚘

View: https://www.ypa.com.au/7362956