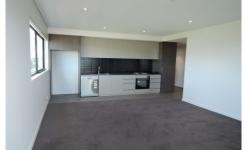

Spacious bedrooms with floor to ceiling built in robes Open plan kitchen, meals & living area Central kitchen with modern cooking appliances European Laundry Undercover secure parking area

Extra features: Dishwasher, spacious corner balcony, split system heating & cooling.