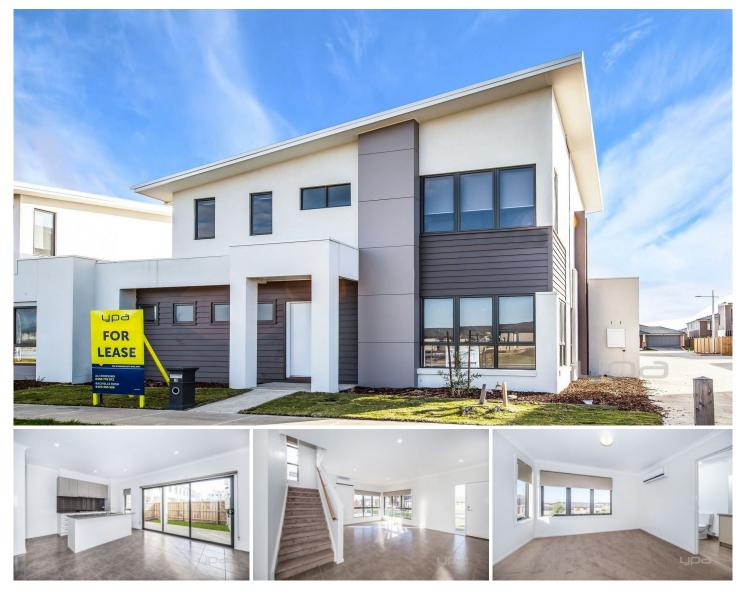

## 38 Treeve Parkway WERRIBEE VIC

This stunning brand-new townhouse offers low maintenance living at its finest. Located in the beautiful and fast-growing Harpley Estate Werribee, you will be just minutes from parks, shops and schools.

Property features include: Three bedrooms, master with en-suite Open plan kitchen, meals and living zone Additional study nook, power room and separate laundry Central main bathroom upstairs with landing Sliding doors to open covered outdoor entertaining area Double garage on remote

Extra features: Split systems in main living and all bedrooms, 900m stainless steel cooking appliances, gas stove top, dishwasher, mirrored cupboards, low maintenance gardens.