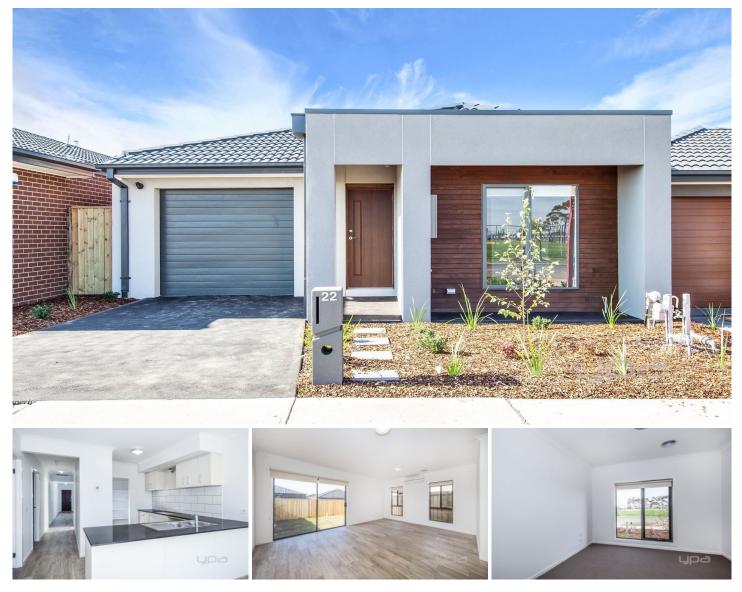

## 22 Crestfield Way WYNDHAM VALE VIC

This delightful, three-bedroom home offers space and low maintenance living at its best. You will also have the convenience of a park right across the road. Located close to Wyndham Vale Train Station, Manor Lakes shopping centre and schools.

**Property Features:** 

Three bedrooms, master with walk in wardrobe and en-suite

Spacious open plan living/ dining area

Kitchen offers ample storage, bench space and walk in pantry

Central main bathroom with separate laundry

Low maintenance gardens and single garage on remote

Extra Features: ducted heating, split system cooling,