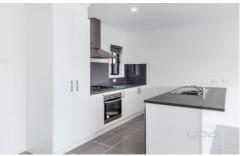

Property features include:

Three bedrooms, master with walk in wardrobe and en-suite

Spacious open plan living

Kitchen offers ample storage and bench space Additional study area at the front of the home Central main bathroom with separate laundry