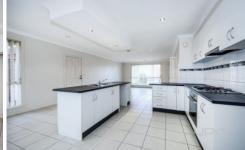

Property features include:

Three bedrooms, Master bedroom with walk in robe and en-suite Kitchen with plenty of bench and cupboard space

Spacious living and dining area Central main bathroom with separate laundry Single lock up garage with rear access to courtyard