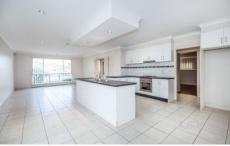

Property features include:

Three bedrooms, Master bedroom with walk in robe and en-suite Kitchen with plenty of bench and cupboard space

Spacious living and dining area Central main bathroom with separate laundry Single lock up garage with rear access to courtyard