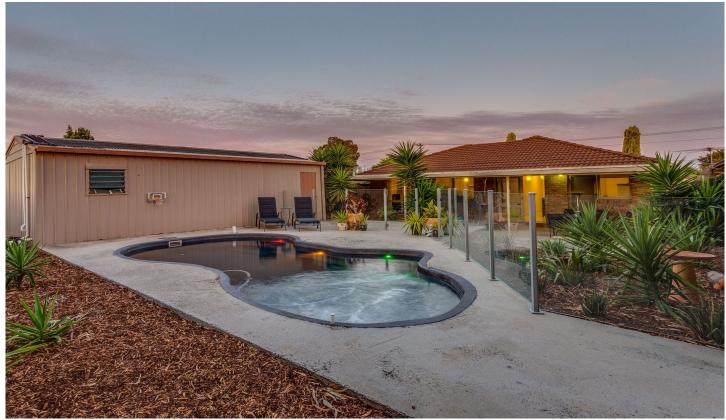

## 17 Pigeon Street WERRIBEE VIC

Situated in a quiet street, conveniently located between Werribees CBD and the refurbished Pacific Werribee shopping complex, in addition to being minutes away from Tarneit Village shopping centre. Offering close proximity to both primary/secondary schools, medical centres along with the overall public transport network.

## **Property Features:**

Three bedrooms fitted with built in robes Two-way central bathroom

Light-filled living zone, adjacent to a tidy formal dining arrangement

Comfortable kitchen tailored with a combination of both gas & electric cooking appliances, along with an array of storage solutions

Large double garage (located at rear of property), in

## 3 📭 1 🖺 2 🗬

View: https://www.ypa.com.au/7362971



Ali Dowling 0450 778 97