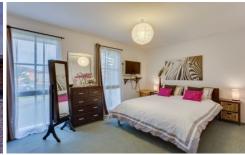

## **Property Features:**

Three bedrooms fitted with built in robes Two-way central bathroom

Light-filled living zone, adjacent to a tidy formal dining arrangement

Comfortable kitchen tailored with a combination of both gas & electric cooking appliances, along with an array of storage solutions