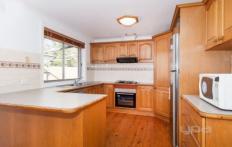

Property features include:
Three bedrooms, master with en-suite
Open plan living upon entry
Kitchen/dining with plenty of bench and cupboard space
Central main bathroom with separate laundry
Side access to backyard for secure parking

Extra features: fridge, microwave, brand new washing machine, brand new dryer, tv unit all included as part of the tenancy, split system heating and cooling to main living area, cooling unit to master bedroom, gas stove top cooking, dishwasher and much more.