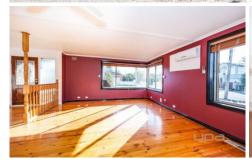

Property features include:
Three bedrooms, master with en-suite
Open plan living upon entry
Kitchen/dining with plenty of bench and cupboard space
Central main bathroom with separate laundry
Side access to backyard for secure parking

Extra features: fridge, microwave, brand new washing machine, brand new dryer, tv unit all included as part of the tenancy, split system heating and cooling to main living area, cooling unit to master bedroom, gas stove top cooking, dishwasher and much more.