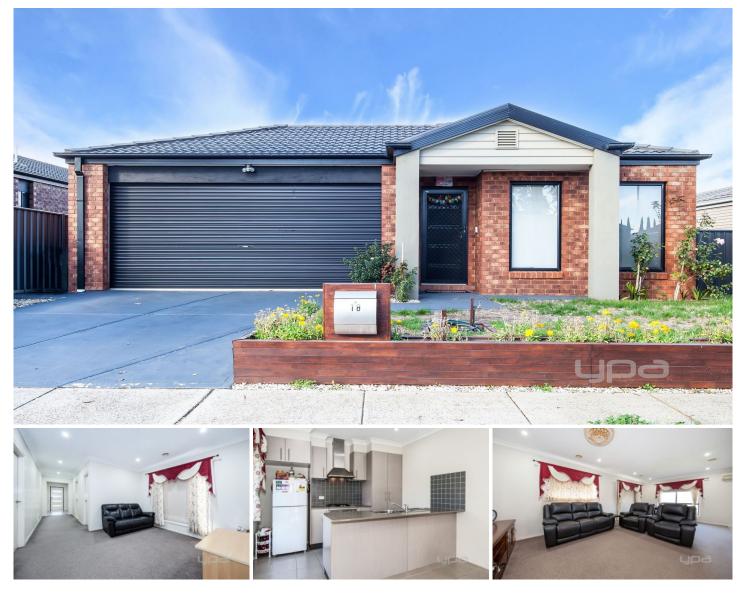

## **18 Arrowhead Street MANOR LAKES VIC**

This comfortable family home is set is Manor Lakes is close to the Wyndham vale train station, abundance of local schools, parks & only a short stroll to the lakes, waterways & bike tracks.

Property features include:

Three bedrooms, master with en-suite bathroom and walk in robe Open plan kitchen, meals and living area

Additional living area

Additional living area

Central main bathroom with separate toilet and laundry Double garage with internal access

Extra features: security screen door, ducted heating, split system cooling, gas stove top cooking, veggie patch, concrete sitting area outside with grassed yard and much more.