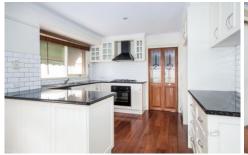

## **Property Features:**

Three spacious bedrooms, all tailored with built in robes Two-way main central bathroom, inclusive of large bathtub Stylish/well-appointed kitchen & meals zone, offering plenty of additional cupboard space