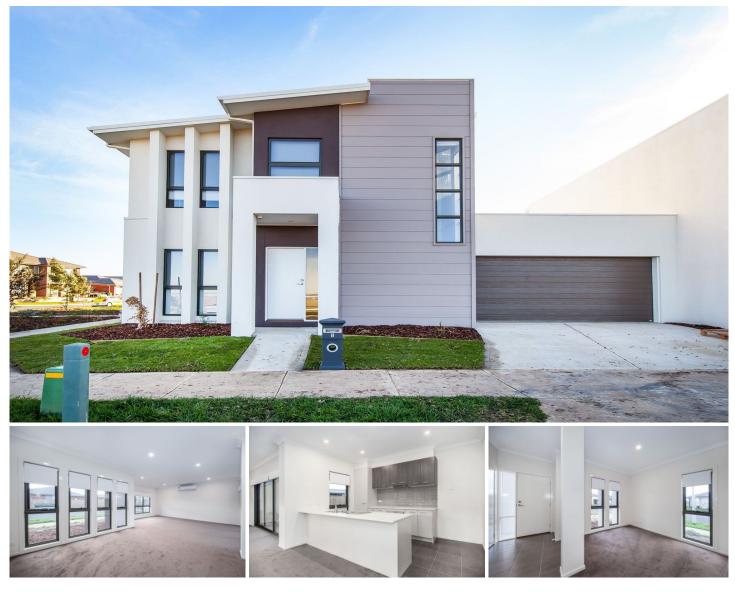

## 14A Illabunda Drive WERRIBEE VIC

Situated in the fast growing Harpley Estate is this brand-new townhouse which offers a well thought out floor plan and has a list of quality inclusions to enjoy.

**Property Features:** 

Three bedrooms, Master bedroom with en-suite bathroom Open plan kitchen, dining and living

Additional study area upon entry

Central main bathroom with separate laundry and additional powder room

Double garage on remote and a covered entertaining area outside

Extra Features: ducted heating, split system cooling, stainless-steel cooking appliances, gas cook top and much