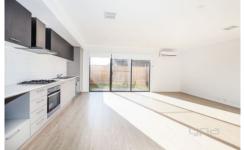

Property features include:

Three good sized bedrooms, master with walk in robe and en-suite

Central bathroom upstairs with separate guest toilet downstairs

Open plan kitchen, dining & living space

Upstairs open study area

Single garage on remote with internal access

Extra features: European laundry, ducted heating, split system, dishwasher, stone bench tops, stainless-steel cooking appliances in the kitchen & low maintenance