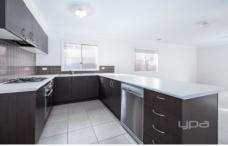

## Property features include:

Four bedrooms, Master with en-suite and walk in robe Kitchen with plenty of bench and cupboard space

Two separate living zones situated at the front and back of the home

Central main bathroom with separate laundry Double garage on remote

Extra features: Ducted heating, dishwasher, gas stove top cooking, storage cupboards, concrete sitting area outside

4 2 2 2

View: https://www.ypa.com.au/7362989