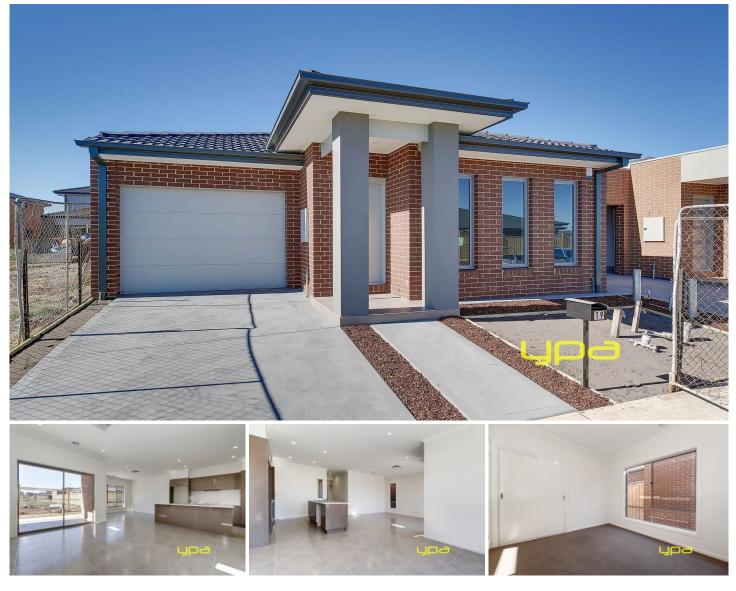

## **19 Passion Cresent TARNEIT VIC**

Situated in the new Little Green Estate is this cosy home comprising of three bedrooms plus study. With his and hers walk in robes and ensuite off the master bedroom, built in robes in the other two bedrooms, Very low maintenance grounds and gardens, complete this lovely home that is only minutes away from parklands and Tarneit train station. Property features include:

Separate Study Alfresco Area Large Open Plan dining and living

Extra features: Remote single lock up garage with internal access, dishwasher, remote security alarm, ducted heating and evaporative cooling.