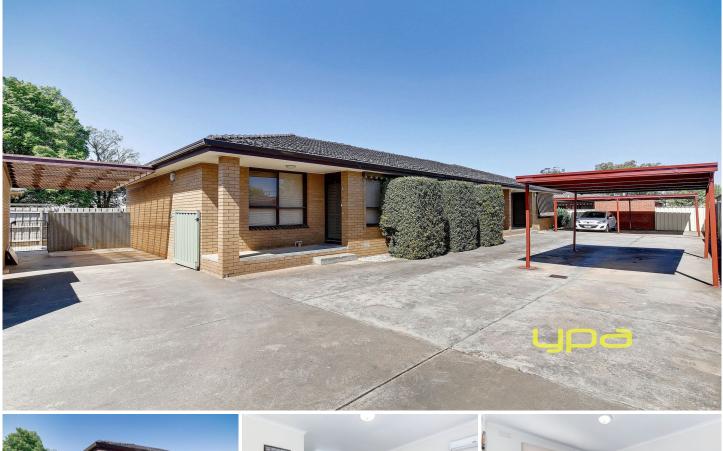

## 3/25 Mambourin Street WERRIBEE VIC

You will be pleasantly surprised the moment you walk in this home at how cosy and neatly maintained this home really is. Comprising two spacious bedrooms with built in robes, central bathroom, open plan kitchen with electric cook top and wall oven. Outside offers private and enclosed yard and carport. Walking distance to train station and town centre.

\*Disclaimer\* Advertising images are of Unit 2, 25 Mambourin Street, Werribee. Although extremely similar, Unit 3 has a reversed floor plan.

Extra features: Split system heating & cooling (PHOTO ID REQUIRED AT OPEN FOR INSPECTION)