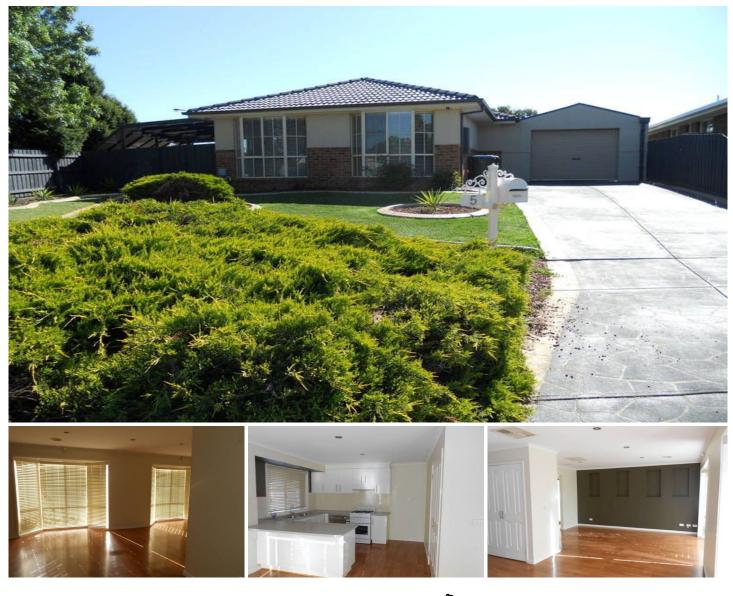

## **5 Amazon Place WERRIBEE VIC**

Located in a quiet court is this low maintenance property. Offering three bedrooms all with built in robes & ceiling fans, formal lounge and a great sized kitchen with dishwasher and adjoining meals, bathroom with double vanity. Extras include gas heating, evaporative cooling, undercover entertaining area, garden shed and low maintenance backyard. With a great location, close to parks & schools, make the most of this opportunity. (PHOTO ID REQUIRED AT OPEN FOR INSPECTION)