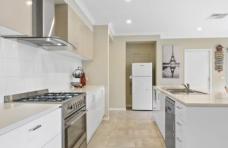

Property features include:

Four bedrooms, Master bedroom with ensuite One large living and one rumpus room

Kitchen that entails stone benchtops and quality appliances

Additional study

Central main bathroom with separate laundry

Double car garage with remote access

Extra features: gas stove top cooking, dishwasher,

4 🕒 2 📛 2 🖨

View: https://www.ypa.com.au/7363000