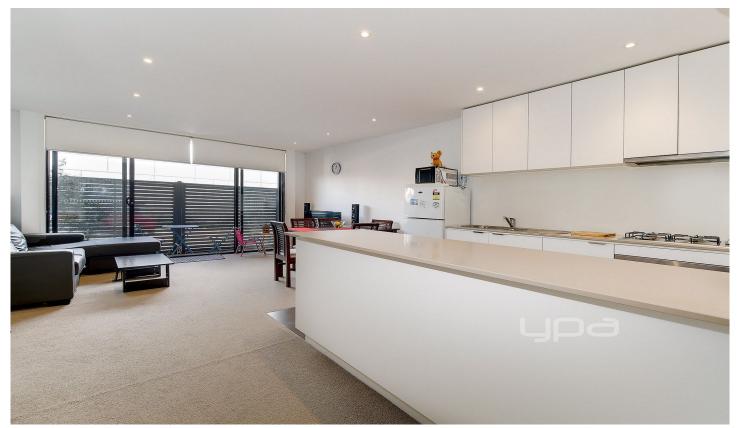

## **Property Features:**

Two fitted bedrooms with mirrored built in robes Central main bathroom with bathtub

Light-filled open plan living w/ meals zone adjoined to kitchen

Modern kitchen tailored with stainless steel appliances,