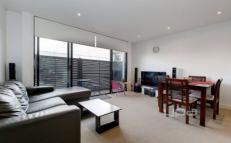

## **Property Features:**

Two fitted bedrooms with mirrored built in robes Central main bathroom with bathtub

Light-filled open plan living w/ meals zone adjoined to kitchen

Modern kitchen tailored with stainless steel appliances,