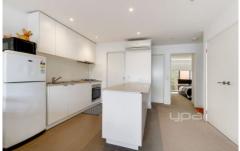

## **Property Features:**

Two fitted bedrooms with mirrored built in robes Central main bathroom with bathtub

Light-filled open plan living w/ meals zone adjoined to kitchen

Modern kitchen tailored with stainless steel appliances,