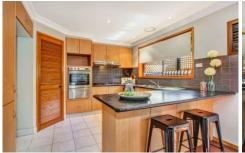

Property features include:
Three bedrooms with built in robes
Formal lounge area
Open plan kitchen and meals area
Central main bathroom with separate toilet and laundry
Single lock up garage and Two undercover entertaining
areas

Extra features: ducted heating, evaporative cooling, dishwasher, gas stove top, garden shed and much more.

3 📭 1 🔓 1 😭

View: https://www.ypa.com.au/7363003