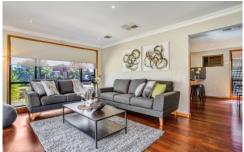

Property features include:
Three bedrooms with built in robes
Formal lounge area
Open plan kitchen and meals area
Central main bathroom with separate toilet and laundry
Single lock up garage and Two undercover entertaining
areas