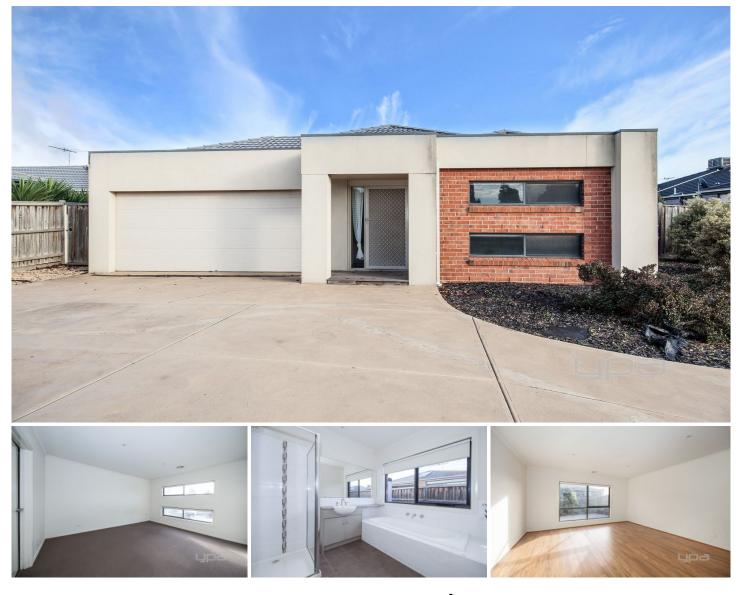

## **5 Spiteri Place TRUGANINA VIC**

Located in the heart of Truganina, within walking distance to the highly sought-after Westbourne Grammar school, nearby Al-Taqwa Islamic School, along with Arndell Park, Federation Walking Trail/Skeleton Creek, in addition to offering easy access to the freeway.

## **Property Features:**

Four very generous bedrooms, three fitted with built in robes Master offers walk in robe & private en suite tailored with his/her vanities

Large light-filled hostess kitchen, overlooking dedicated meals/dining zone

Central bathroom inclusive of bathtub & separate laundry w/ access to rear gardens

Two dedicated living and/or lounge rooms