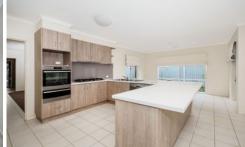

Property features include:

Three good sized bedrooms, Master bedroom with en-suite and walk in robe

Formal living area and separate study upon entry Large open plan kitchen, meals area and family room Central main bathroom with separate toilet and laundry