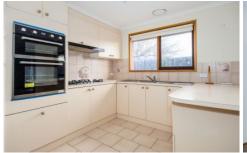

## **Property Features:**

Two bedrooms, both with build in robes Kitchen with a good-sized meals area Separate lounge Central bathroom with separate toilet and laundry Single garage

Extra Features: gas stove cooking, split system cooling unit