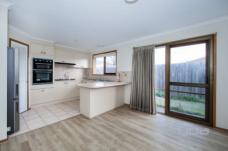

## **Property Features:**

Two bedrooms, both with build in robes Kitchen with a good-sized meals area Separate lounge Central bathroom with separate toilet and laundry Single garage

Extra Features: gas stove cooking, split system cooling unit