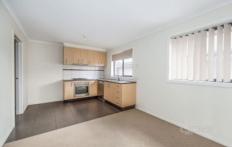

## **Property Features:**

Open-plan family living arrangement, filled with loads of natural light

Practical kitchen with adjoining tiled meals

Two spacious bedrooms, tailored with large built in robes Central bathroom inclusive of both shower & bathtub