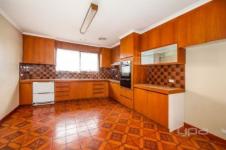

## **Property Features:**

Three spacious bedrooms, two tailored with built in robes Central main bathroom w/ bathtub Formal lounge room, along with separate rumpus room Sunlit kitchen overlooking tiled meals zone Single lock up garage