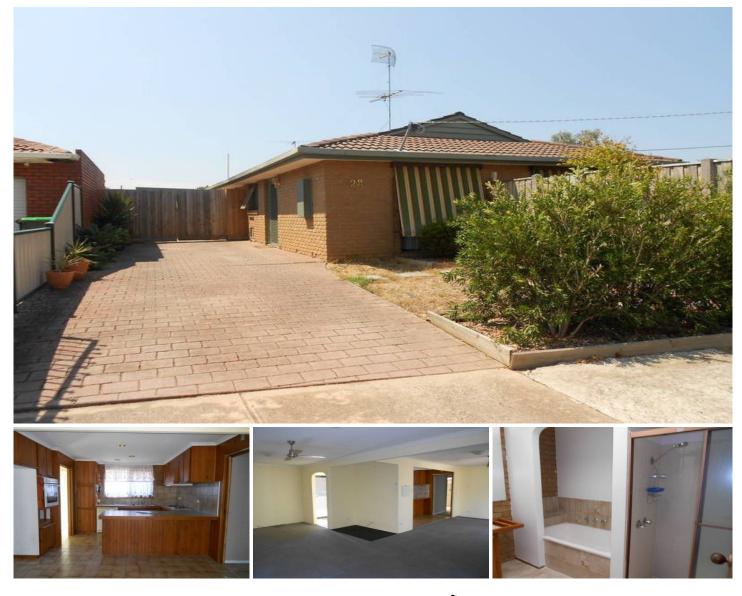

## 28 Malleehen Street WERRIBEE VIC

Located only a short drive away from Werribee CBD and Werribee Plaza is this fantastic family home. Offering master with built in robe and ensuite, two secondary bedrooms with built in robes, spacious open plan family/lounge, and great kitchen with plenty of cupboard space. Extra features include split system heating/cooling, double garage, ceiling fans throughout, dishwasher, pergola area and a large backyard for the kids to play. Call now to inspect!