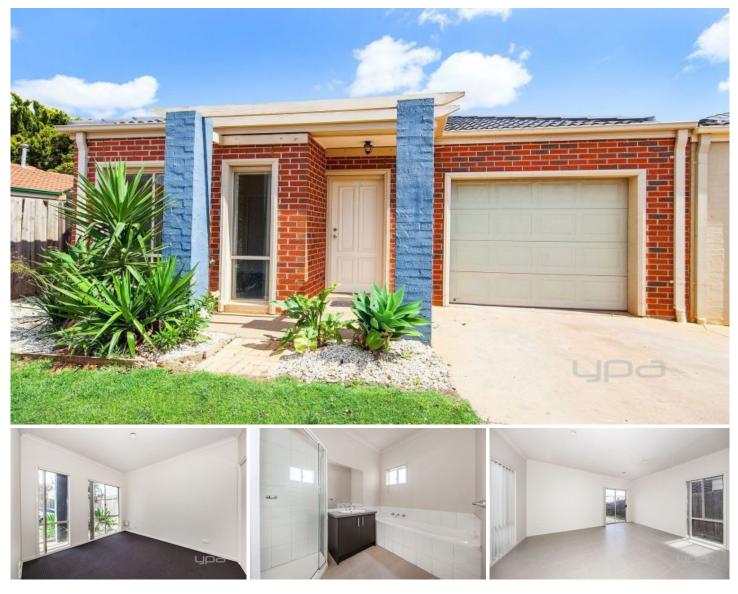

## 19/17 Crestmont Drive MELTON SOUTH VIC

This private, cosy unit is sure to tick all the boxes! Located in the heart of Melton South, within walking distance to Melton South Primary School, Staughton College, Melton Train Station and Melton South Community Centre, whilst only a short drive to Meltons CBD.

**Property Features:** 

Three well-sized bedrooms, tailored with built in robes

Open plan family living, in addition to modern hostess kitchen/meals

Central main bathroom, along with separate toilet and European laundry

Low maintenance grounds and gardens, w/ single garage on remote

Extra features include; Ducted heating, dishwasher,