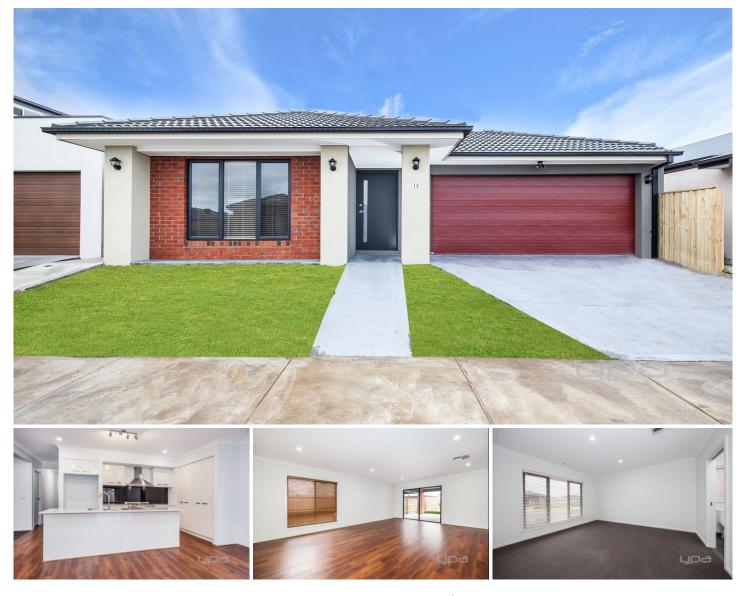

## 12 Razorbill Terrace WERRIBEE VIC

This immaculate & stylish home is perfectly set amongst quality homes & is feature packed with quality inclusions. Providing all the flexibility & functionality one would desire & ideally located within close proximity to all amenities Werribee has to offer including schools (Iramoo Primary School, Thomas Chirnside Primary School and Wyndham Vale Primary School) Manor lakes Shopping centre, Werribee plaza, public transport, local shops and walking tracks & parks.

Property features include:

Four bedrooms, master with en-suite and walk in robe Open plan, kitchen, meals and living zone Entertainers kitchen with plenty of bench and cupboard

space

Additional living zone

Central main bathroom with separate toilet and laundry