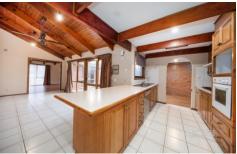

Property features include:

Three good sized bedrooms, master with ensuite bathroom

Separate L-shaped lounge room upon entry

Spacious kitchen leading to tiled living/ dining space with gorgeous cathedral ceilings