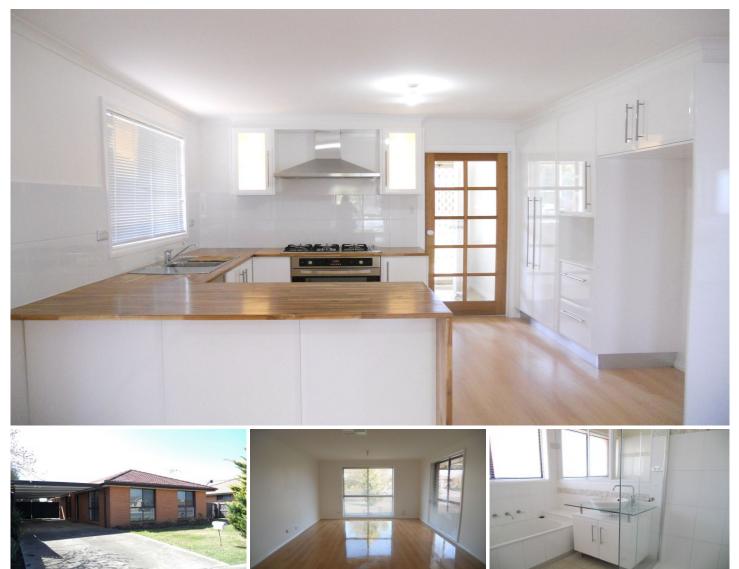

## 90 Silvereye Crescent WERRIBEE VIC

Positioned in a highly sourced location, within close proximity to Pacific Werribee shopping complex and the public transport network. Currently zoned to Wyndham Park Primary School (P6) and The Grange P-12 College This home is sure to impress with its free-flowing floorplan, inspection is a must!

## **Property Features:**

Three fitted bedrooms, tailored with built in robes Formal light-filled lounge room Stunning kitchen w/ stainless steel appliances Spacious laundry, central bathroom

Extra features include; Gorgeous floating floorboards throughout, lots of storage solutions, gas wall heating, evaporative cooling, carport with drive through access in addition to a generously sized grassed backyard.