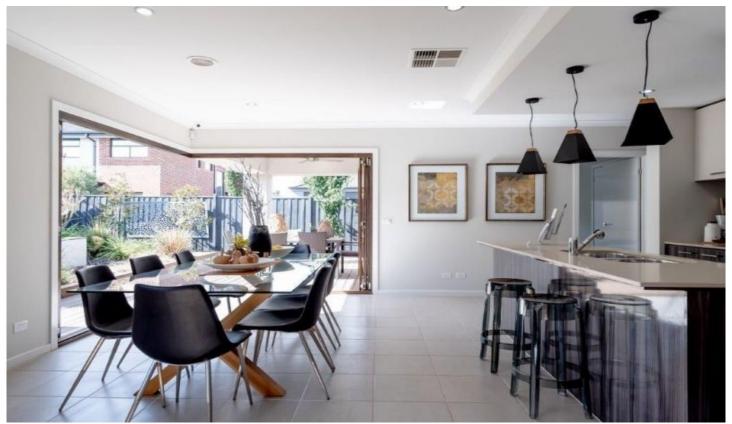

Property features include:

Four bedrooms, Master with en-suite and walk in robe Separate formal living area Open plan kitchen, meals and living zone Central main bathroom with separate toilet and laundry Double garage and alfresco decked entertaining area

Extra features: ducted heating and cooling, gas stove top cooking, dishwasher, inbuilt microwave, double vanity

4 2 2 2

View: https://www.ypa.com.au/7363024