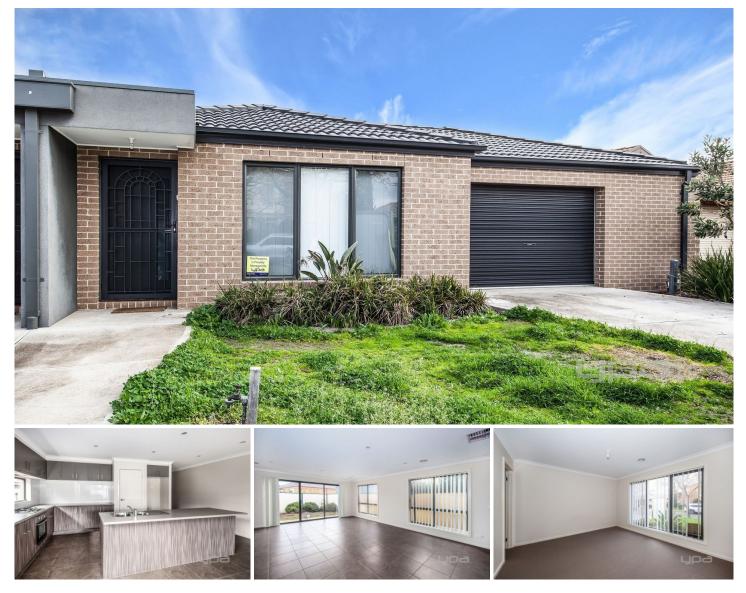

## **19B Eleanor Drive HOPPERS CROSSING VIC**

This comfortable, stylish family home is situated moments away from Cambridge Primary School, whilst ideally within close proximity to parklands, Pacific Werribee shopping complex in addition to the public transport network.

## **Property Features:**

Three large bedrooms, master fitted with en suite & walk in robe Remaining two bedrooms tailored with double built in robes

## Central bathroom w/ bathtub

Boasting a very spacious open plan living arrangement Light-filled hostess kitchen/dining, complete with modern cooking appliances

Single lock up garage with storage zone

Extra features include; European laundry, modern cooking