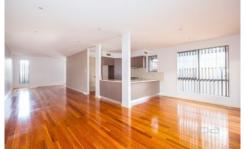

## **Property Features:**

Modern well-appointed kitchen, offering ample cupboard & bench space, along with stone bench tops, glass splash backs & stainless-steel appliances/dishwasher

Adjoining family living/dining zone, offering peaceful views of the outdoor courtyard in addition to the enclosed alfresco and/or second living arrangement