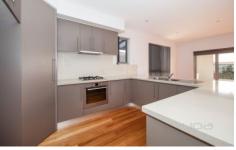

## **Property Features:**

Modern well-appointed kitchen, offering ample cupboard & bench space, along with stone bench tops, glass splash backs & stainless-steel appliances/dishwasher

Adjoining family living/dining zone, offering peaceful views of the outdoor courtyard in addition to the enclosed alfresco and/or second living arrangement