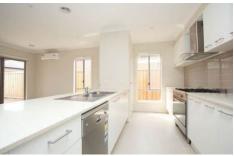

Property features include:

Four good sized bedrooms, master with walk in robe and en-suite

Open plan kitchen & dining plus a separate living area Central main bathroom with separate toilet and laundry Double remote garage with internal access

Extra features: Ducted heating, split system cooling, gas stove top cooking, stone bench tops, low maintenance gardens, outdoor undercover area for year round

4 2 2 2

View: https://www.ypa.com.au/7363030